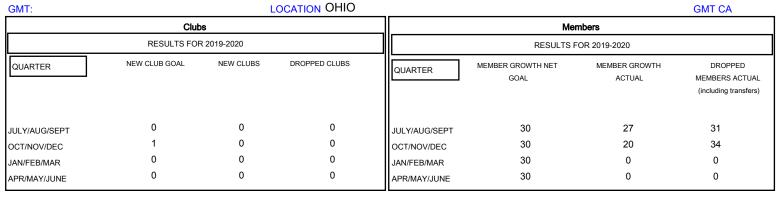

## MONTHLY MEMBERSHIP PROGRESS REPORT

## District 13 OH4







| DROPPED CLUBS: 0 |    | 20 CLUBS OF 56 ADDED 1 OR MORE<br>NEW MEMBERS | GENDER DISTE                    | GENDER DISTRIBUTION  MALE 997 (65.72%) |     |
|------------------|----|-----------------------------------------------|---------------------------------|----------------------------------------|-----|
| DROPPED MEMBERS  |    |                                               | FEMALE                          | 520 (34.28%)                           |     |
| DECEASED         | 14 | CLICK HERE FOR CUMULATIVE                     | TOTAL FAMILY UNIT MEMBERS       |                                        | 263 |
| CLUB CANCELLED   | 0  | MEMBERSHIP DATA                               | FAMILY MEMBERS PAYING HALF DUES |                                        | 135 |
| OTHER