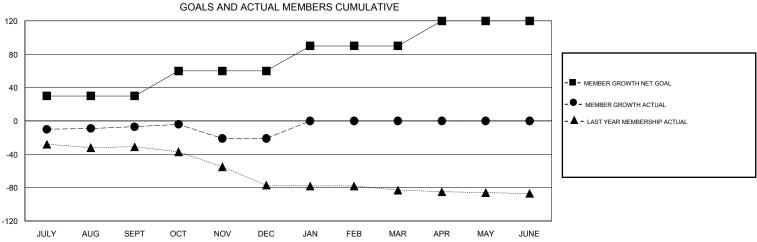

## MONTHLY MEMBERSHIP PROGRESS REPORT

## District 13 OH4







| DROPPED CLUBS: 0 |    | 20 CLUBS OF 56 ADDED 1 OR MORE<br>NEW MEMBERS | GENDER DISTE                    | GENDER DISTRIBUTION  MALE 997 (65.72%) |     |
|------------------|----|-----------------------------------------------|---------------------------------|----------------------------------------|-----|
| DROPPED MEMBERS  |    |                                               | FEMALE                          | 520 (34.28%)                           |     |
| DECEASED         | 14 | CLICK HERE FOR CUMULATIVE                     | TOTAL FAMILY UNIT MEMBERS       |                                        | 263 |
| CLUB CANCELLED   | 0  | MEMBERSHIP DATA                               | FAMILY MEMBERS PAYING HALF DUES |                                        | 135 |
| OTHER            | 51