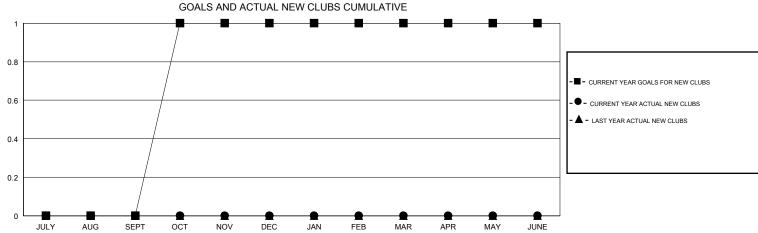

## MONTHLY MEMBERSHIP PROGRESS REPORT

## District 13 OH4







| DROPPED CLUBS: 0 |    | 20 CLUBS OF 56 ADDED 1 OR MORE<br>NEW MEMBERS | GENDER DISTE                    | GENDER DISTRIBUTION  MALE 997 (65.72%) |     |
|------------------|----|-----------------------------------------------|---------------------------------|----------------------------------------|-----|
| DROPPED MEMBERS  |    |                                               | FEMALE                          | 520 (34.28%)                           |     |
| DECEASED         | 14 | CLICK HERE FOR CUMULATIVE                     | TOTAL FAMILY UNIT MEMBERS       |                                        | 263 |
| CLUB CANCELLED   | 0  | MEMBERSHIP DATA                               | FAMILY MEMBERS PAYING HALF DUES |                                        | 135 |
| OTHER            |